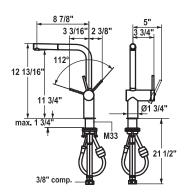

## KWC LIVELLO

KWC-No.

10.231.103.700

solid stainless steel

A 8 % ", flexible connection hoses

## Single-lever mixer

- Lever installation only possible on the right side
- Child safety: cold water flow in lever position towards the front
- gap between wall and centre of mounting hole min. 2 %16"
- Pull-out aerator
- Neoperl® Caché®
- up to 23 <sup>5</sup>/<sub>8</sub>" pull-out lengthhose surface to fit faucet surface
- Hose guide, swiveling 360°
- KWC cartridge M 35
- with ceramic discs
- flow rate and temperature continuously variable
- Flexible connection hoses ¾" compression
- Fastening by means of threaded sleeve M33 x 1.5
- Mounting hole size ø1 ¾"