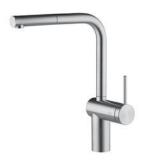

## KWC LIVELLO

KWC-No.

10.231.103.700

solid stainless steel

A 8 % ", flexible connection hoses

## Single-lever mixer

- Lever installation only possible on the right side
- Child safety: cold water flow in lever position towards the front
- gap between wall and centre of mounting hole min. 2 %16"
- Pull-out aerator
- Neoperl® Caché®
- up to 23 <sup>5</sup>/<sub>8</sub>" pull-out lengthhose surface to fit faucet surface
- Hose guide, swiveling 360°
- KWC cartridge M 35
- with ceramic discs
- flow rate and temperature continuously variable
- Flexible connection hoses ¾" compression
- Fastening by means of threaded sleeve M33 x 1.5
- Mounting hole size ø1 ¾"